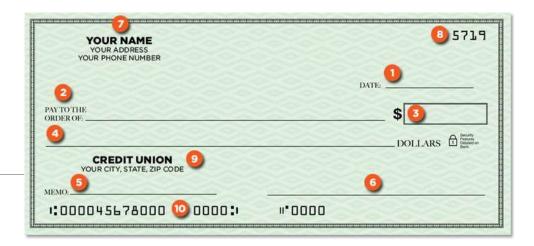

#### What is on the Check That You Will Need to Know

#### 7. Your name.

Your address and phone number are sometimes included.

- **8.The check number**. The number is used to identify each check written.
- 9. Your financial institution's number and branch.
- **10.Routing and Account numbers**. These numbers are helpful when setting up direct deposit or an automatic withdrawal/deposit.
- \*Routing Number \*Check Number \*Account Number