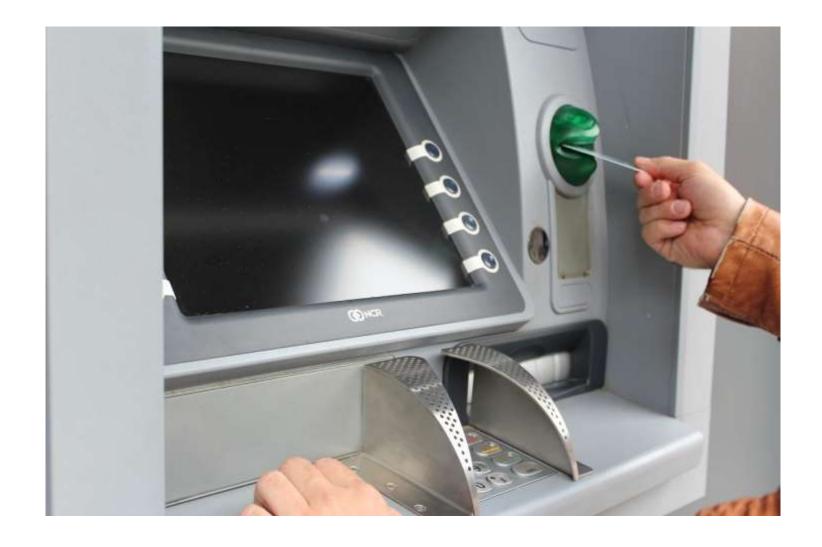

#### Be careful of:

- Foreign Fee charges at ATMs
- Some business charge a convenience charge for using a card
- Watch for Skimmers on the machine
- Keep your card in an RFID (Radio Frequency Identifier) chip blocker
- Never let a debit card out of your site when paying. Someone can easily take a picture or write your data down in a snap.
- "Hold" fees at some hotels and gas stations